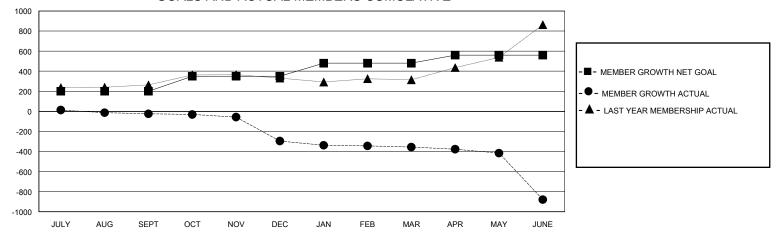

## MONTHLY MEMBERSHIP PROGRESS REPORT

District 322 B1

Results as of: 6/30/2020

| GMT:          |               |             |               |                       |                        |                         | GMT CA                                             |  |  |
|---------------|---------------|-------------|---------------|-----------------------|------------------------|-------------------------|----------------------------------------------------|--|--|
|               | Club          | S           |               | Members               |                        |                         |                                                    |  |  |
|               | RESULTS FOR   | R 2019-2020 |               | RESULTS FOR 2019-2020 |                        |                         |                                                    |  |  |
| QUARTER       | NEW CLUB GOAL | NEW CLUBS   | DROPPED CLUBS | QUARTER               | BER GROWTH NET<br>GOAL | MEMBER GROWTH<br>ACTUAL | DROPPED<br>MEMBERS ACTUAL<br>(including transfers) |  |  |
| JULY/AUG/SEPT | 6             | 3           | 1             | JULY/AUG/SEPT         | 200                    | 120                     | 124                                                |  |  |
| OCT/NOV/DEC   | 3             | 3           | 6             | OCT/NOV/DEC           | 150                    | 154                     | 424                                                |  |  |
| JAN/FEB/MAR   | 3             | 0           | 2             | JAN/FEB/MAR           | 130                    | 22                      | 80                                                 |  |  |
| APR/MAY/JUNE  | 2             | 0           | 0             | APR/MAY/JUNE          | 80                     | 34                      | 550                                                |  |  |