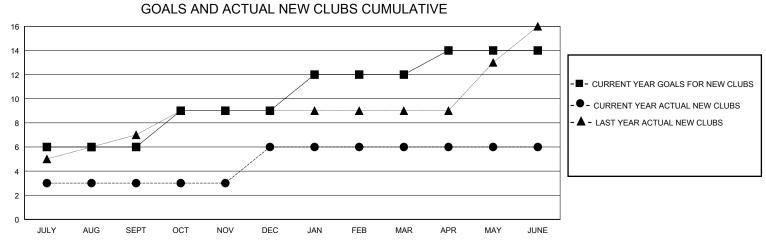

## MONTHLY MEMBERSHIP PROGRESS REPORT

District 322 B1

Results as of: 6/30/2020

| GMT:          |               |             |               |                       |                        |                         | GMT CA                                             |  |  |
|---------------|---------------|-------------|---------------|-----------------------|------------------------|-------------------------|----------------------------------------------------|--|--|
|               | Club          | S           |               | Members               |                        |                         |                                                    |  |  |
|               | RESULTS FOR   | R 2019-2020 |               | RESULTS FOR 2019-2020 |                        |                         |                                                    |  |  |
| QUARTER       | NEW CLUB GOAL | NEW CLUBS   | DROPPED CLUBS | QUARTER               | BER GROWTH NET<br>GOAL | MEMBER GROWTH<br>ACTUAL | DROPPED<br>MEMBERS ACTUAL<br>(including transfers) |  |  |
| JULY/AUG/SEPT | 6             | 3           | 1             | JULY/AUG/SEPT         | 200                    | 120                     | 124                                                |  |  |
| OCT/NOV/DEC   | 3             | 3           | 6             | OCT/NOV/DEC           | 150                    | 154                     | 424                                                |  |  |
| JAN/FEB/MAR   | 3             | 0           | 2             | JAN/FEB/MAR           | 130                    | 22                      | 80                                                 |  |  |
| APR/MAY/JUNE  | 2             | 0           | 0             | APR/MAY/JUNE          | 80                     | 34                      | 550                                                |  |  |